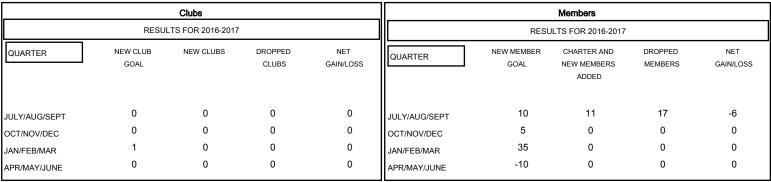

## GOALS AND ACTUAL NEW CLUBS CUMULATIVE

| DROPPED CLUBS: 0                |              | 8 CLUBS OF 57 ADDED 1 OR MORE<br>NEW MEMBERS | GENDER DISTRIBUTION  MALE 1,193 (75.46%) |              |            |
|---------------------------------|--------------|----------------------------------------------|------------------------------------------|--------------|------------|
| DROPPED MEMBERS                 |              |                                              | FEMALE                                   | 388 (24.54%) |            |
| DECEASED  CLUB CANCELLED  OTHER | 1<br>0<br>16 | CLICK HERE FOR HEALTH ASSESSMENT DATA        |                                          |              | 379<br>187 |
| TOTAL                           | 17           |                                              | NON-HEAD OF HOUSEHOLD                    |              | 192        |