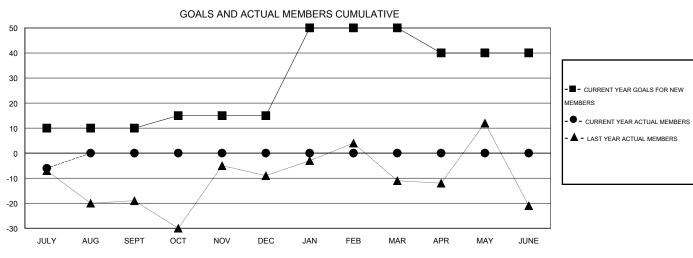

## GOALS AND ACTUAL NEW CLUBS CUMULATIVE

| DROPPED CLUBS: 0                |              | 8 CLUBS OF 57 ADDED 1 OR MORE<br>NEW MEMBERS | GENDER DISTRIBUTION  MALE 1,193 (75.46%) |              |            |
|---------------------------------|--------------|----------------------------------------------|------------------------------------------|--------------|------------|
| DROPPED MEMBERS                 |              |                                              | FEMALE                                   | 388 (24.54%) |            |
| DECEASED  CLUB CANCELLED  OTHER | 1<br>0<br>16 | CLICK HERE FOR HEALTH ASSESSMENT DATA        |                                          |              | 379<br>187 |
| TOTAL                           | 17           |                                              | NON-HEAD OF HOUSEHOLD                    |              | 192        |